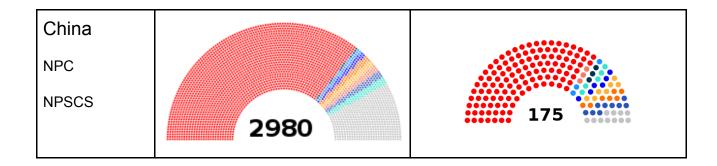

br>Assembly                  |     |     |
| Korea                                 | 300 |     |
| National<br>Assembly                  |     |     |
| Indonesia                             |     |     |
| Regional<br>Representative<br>Council |     |     |
| People's<br>Representative<br>Council |     | 560 |
| Turkey                                |     |     |
| Grand National<br>Assembly            |     |     |
|                                       | 6   | 500 |
| Argentina                             |     |     |
| Senet                                 |     |     |
| Chamber of Deputies                   | 72  | 257 |
| Russia                                |     |     |
| Federation<br>Council                 |     |     |
| State Duma                            | 170 | 450 |